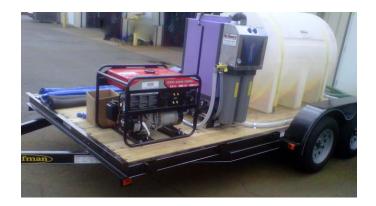

100D Bucheimer Rd. Frederick, MD 21701 Phone: 800-221-6905 - 301-663-4683 Fax: 301-695-1411

Wash Water Recovery and Fitlration Mobile Units

Protecting the environment from wash water runoff and complying with governmental storm drain regulations is simple, economical and effective with one of our portable recovery/filtration trailers. Our vacuum recovery and filtration systems provide up to 12gpm continuous processing of wastewater where soaps and other chemicals are not used.

Wastewater is recovered through various containment methods and devices to eliminate run-off. Recycled water is pumped back to your bulk water tank for reuse in various pressure washing applications or diverted to sewer as permitted. Heavy solids and contaimenants are collected and filtered out to provide 5 micron level recycled water. The systems are easily maintained and cost effective to operate.

When combined with one of our commerical pressure washer packages, you have a complete selfcontained mobile wash, recovery, and recycle unit. These systems are the choice of professional cleaners to protect the environment, conserve water, and comply with EPA storm drain requirements. (For use with cold water or hot water up to 200°F).