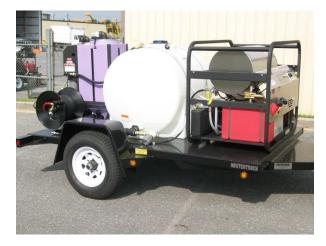

100D Bucheimer Rd. Frederick, MD 21701 Phone: 800-221-6905 - 301-663-4683 Fax: 301-695-1411

Wash Water Recovery and Fitlration Mobile Units

Protecting the environment from wash water runoff and complying with governmental storm drain regulations is simple, economical and effective with one of our portable recovery/filtration trailers. Our vacuum recovery and filtration systems provide up to 12gpm continuous processing of wastewater where soaps and other chemicals are not used.

Wastewater is recovered through various containment methods and devices to eliminate run-off. Recycled water is pumped back to your bulk water tank for reuse in various pressure washing applications or diverted to sewer as permitted. Heavy solids and contaimenants are collected and filtered out to provide 5 micron level recycled water. The systems are easily maintained and cost effective to operate.

When combined with one of our commerical pressure washer packages, you have a complete selfcontained mobile wash, recovery, and recycle unit. These systems are the choice of professional cleaners to protect the environment, conserve water, and comply with EPA storm drain requirements. (For use with cold water or hot water up to 200°F).