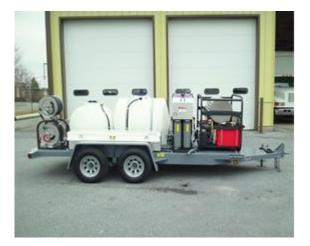

100D Bucheimer Rd. Frederick, MD 21701 Phone: 800-221-6905 - 301-663-4683 Fax: 301-695-1411

Wash Water Recovery and Fitlration Mobile Units

Protecting the environment from wash water runoff and complying with governmental storm drain regulations is simple, economical and effective with one of our portable recovery/filtration trailers. Our vacuum recovery and filtration systems provide up to 12gpm continuous processing of wastewater where soaps and other chemicals are not used.

Wastewater is recovered through various containment methods and devices to eliminate run-off. Recycled water is pumped back to your bulk water tank for reuse in various pressure washing applications or diverted to sewer as permitted. Heavy solids and contaimenants are collected and filtered out to provide 5 micron level recycled water. The systems are easily maintained and cost effective to operate.

When combined with one of our commerical pressure washer packages, you have a complete selfcontained mobile wash, recovery, and recycle unit. These systems are the choice of professional cleaners to protect the environment, conserve water, and comply with EPA storm drain requirements. (For use with cold water or hot water up to 200°F).